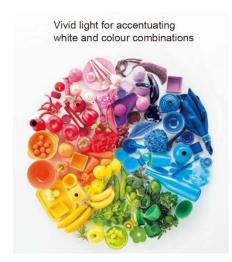

# What is Segula Vivid Line?

The new Segula Vivid Line is a major breakthrough in LED Technology with the color spectrum incorporate with over 1 billion colors within its wavelength. The Vivid Line provides the optional lighting balance for the space and enhance the appearance of interiors – making wood, food and skin tones appear more natural and lifelike. Segula believes light is not just a media that provides brightness, light is the essence of visual storytelling and refined emotion.