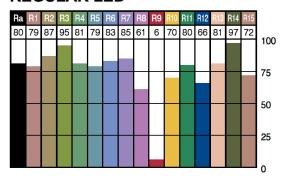

------------|----------------------------------------------|-------------|--|--|
| Comments :    |                                              | Signature : |  |  |
| Status:       | Approved / Approved With Comments / Rejected |             |  |  |



# What is Segula Vivid Line?

The new Segula Vivid Line is a major breakthrough in LED Technology with the color spectrum incorporate with over 1 billion colors within its wavelength. The Vivid Line provides the optional lighting balance for the space and enhance the appearance of interiors – making wood, food and skin tones appear more natural and lifelike. Segula believes light is not just a media that provides brightness, light is the essence of visual storytelling and refined emotion.

#### **SEGULA VIVID LED**



#### **REGULAR LED**