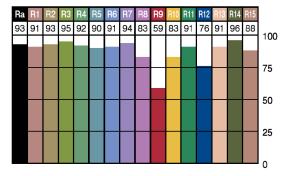

Name :      |  |  |
|---------------|----------------------------------------------|-------------|--|--|
| Comments :    |                                              | Signature : |  |  |
| Status:       | Approved / Approved With Comments / Rejected |             |  |  |



# What is Segula Vivid Line?

The new Segula Vivid Line is a major breakthrough in LED Technology with the color spectrum incorporate with over 1 billion colors within its wavelength. The Vivid Line provides the optional lighting balance for the space and enhance the appearance of interiors – making wood, food and skin tones appear more natural and lifelike. Segula believes light is not just a media that provides brightness, light is the essence of visual storytelling and refined emotion.

#### **SEGULA VIVID LED**



#### **REGULAR LED**